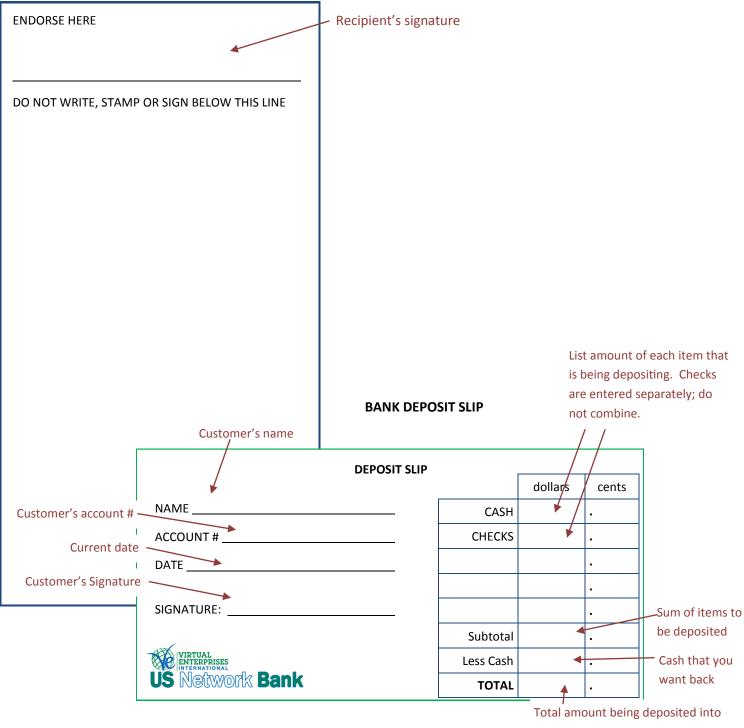

b><br><b>Deductions:</b><br>Federal Income Tax                                       |                   | Current                                       | November 1, 20XX<br>YTD                 |  |
| ABC VE FIRM<br>Employee: Ima Student                            | <b>Gross Earnings</b><br><b>Deductions:</b><br>Federal Income Tax<br>Social Security (FICA)             | 70.56             | Current                                       | November 1, 20XX<br>YTD                 |  |
| ABC VE FIRM<br>Employee: Ima Student                            | <b>Gross Earnings</b><br><b>Deductions:</b><br>Federal Income Tax<br>Social Security (FICA)<br>Medicare | 70.56<br>24.36    | Current                                       | November 1, 20XX<br>YTD                 |  |

## **BACK OF PAYCHECK**



your account